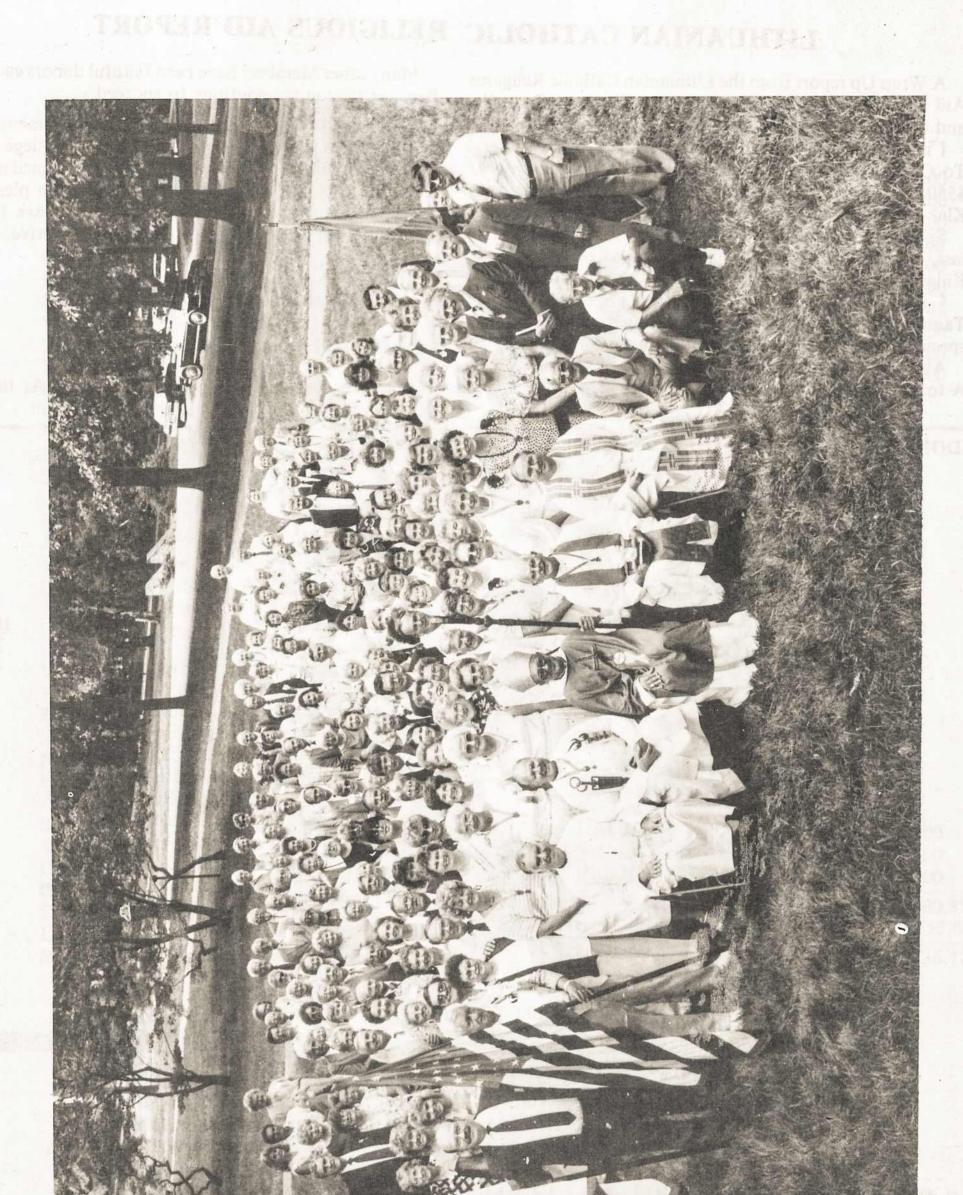

### A LOOK AT THE KANSAS CITY LITHUANIANS

On October 12, members of C-150, Kansas City participated in the Kansas City centenial parade. Flag bearer is Charles Purduski; other proud members of the entourage are Bill Strumillo, Margaret and Chuck Zemaitis. They are anxiously awaiting arrival of the Knights of Lithuania to Kansas City next summer

74 th NATIONAL KNIGHTS OF LITHUANIA

CONVENTION

Host C-150, Kansas City