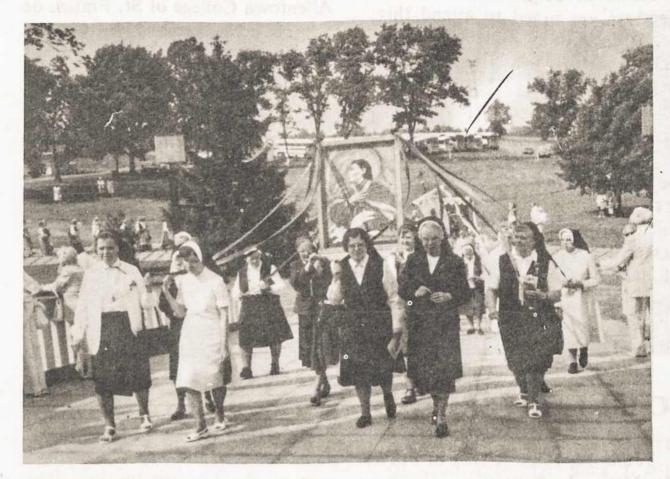

### LETTER TO THE EDITOR

Dear Editor,

STOP THE PRESS! WE'VE GOT YOUR FRONT COVER FOR THE NEXT ISSUE OF VYTIS. THE K OF L FLAG, and its dedicated flag bearers, bonded together to commemorate the history of the Lithuanian people, and to pursue goals of justice for our oppressed homeland.

The photo enclosed (this month's front cover) can serve as motivation to the sometimes reluctant members of the Knights of Lithuania to perform duties related to membership.

I am a member of C-110, Maspeth, NY. I am of age 68, but not retired. I am still employed as a court clerk in the Brooklyn Supreme Court of New York State.

On June 14th, I grumbled when President John Adomenas twisted my arm to carry this heavy K of L flag, to lead the procession.

The photo was printed in the Observer. I received compliments on my beauty. The event highlighted my insignificant life. My children suggested that I send this photo and short story.