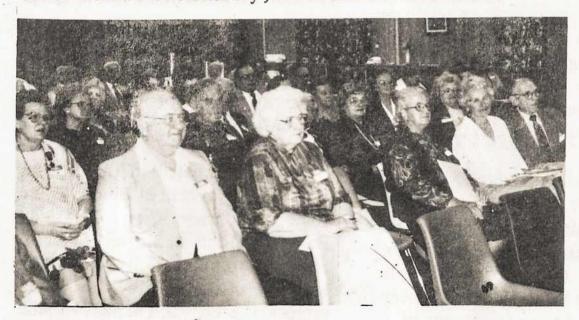

### A LOOK AT THE KANSAS CITY LITHUANIANS

On October 12, members of C-150, Kansas City participated in the Kansas City centenial parade. Flag bearer is Charles Purduski; other proud members of the entourage are Bill Strumillo, Margaret and Chuck Zemaitis. They are anxiously awaiting arrival of the Knights of Lithuania to Kansas City next summer