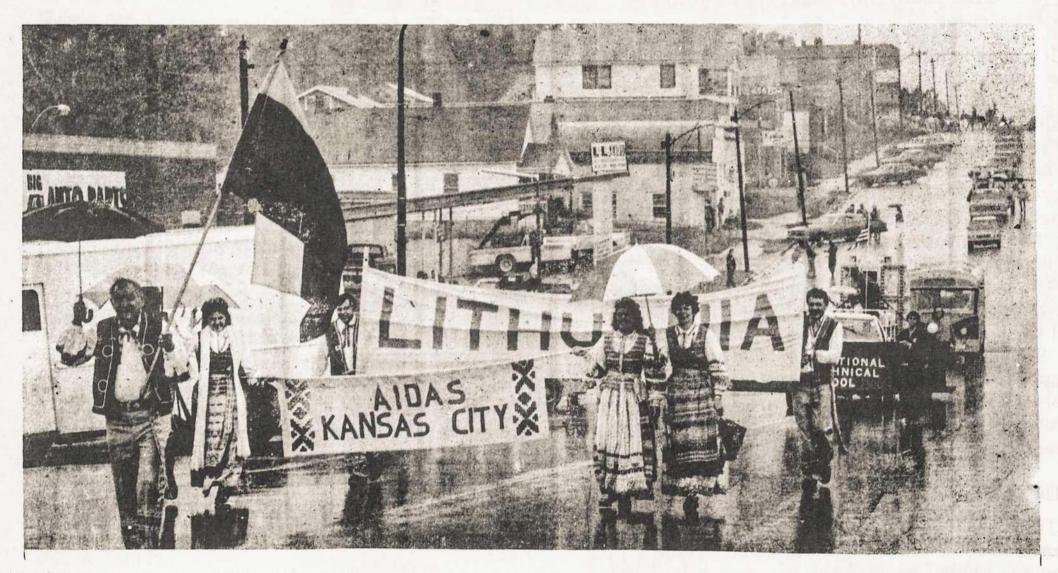

### A LOOK AT THE KANSAS CITY LITHUANIANS

On October 12, members of C-150, Kansas City participated in the Kansas City centenial parade. Flag bearer is Charles Purduski; other proud members of the entourage are Bill Strumillo, Margaret and Chuck Zemaitis. They are anxiously awaiting arrival of the Knights of Lithuania to Kansas City next summer

74 th NATIONAL KNIGHTS OF LITHUANIA

CONVENTION

Host C-150, Kansas City