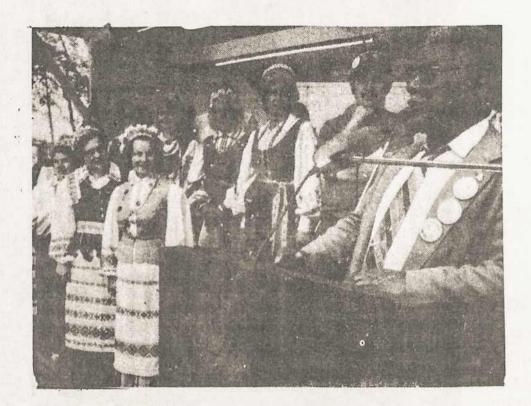

member of C-112 Chicago, has been appointed director of Region IV of the National Society of Arts and Letters, covering activities of the society in seven states.

Last fall "Woman's Day" magazine ran a Care-a-Lot Kids Campaign in which readers were asked to send reports of the good deeds of children. The magazine's co-sponsor was the manufacturer of Care Bears.

Among the 71,500 entries was BETSY BAL-CHUNAS, 7, of Mendham, N.J., who was selected as one of five grand prize winners and received \$5,000, a free trip to Washington, D.C., with an adult and a giant Care Bear.

Betsy's good deed — she was asked to undergo surgery to give her bone marrow for transplantation into her sister. Betsy said yes and saved her sister's life.

## Chicago Mayor Harold Washington speaks at Lithuanian Fair



On Saturday and Sunday, July 12th and 13th the Brighton Park Lithuanian Homeowners staged one of the most successful parties in the history of Brighton Park in Chicago, IL — the Fourth Annual Brighton Lithuanian Fair. According to the 9th District Chicago Police Commander Timothy Daley, official estimates set the crowd at more than 72,000.

The event was held on the Western Avenue Midway from 43rd to 47th Streets. The Lithuanian Homeowners sponsored event was planned and administered by the Lithuanian Fair Committee. ROBERT ZEBRAUSKAS, Fair coordinator stated that fairgoers stopped to comment how impressed they were with the operation and organization of the event.

VICTOR UTARA, member of C-36 Chicago, is president of the Lithuanian Homeowners Association. Council 36, under the leadersh