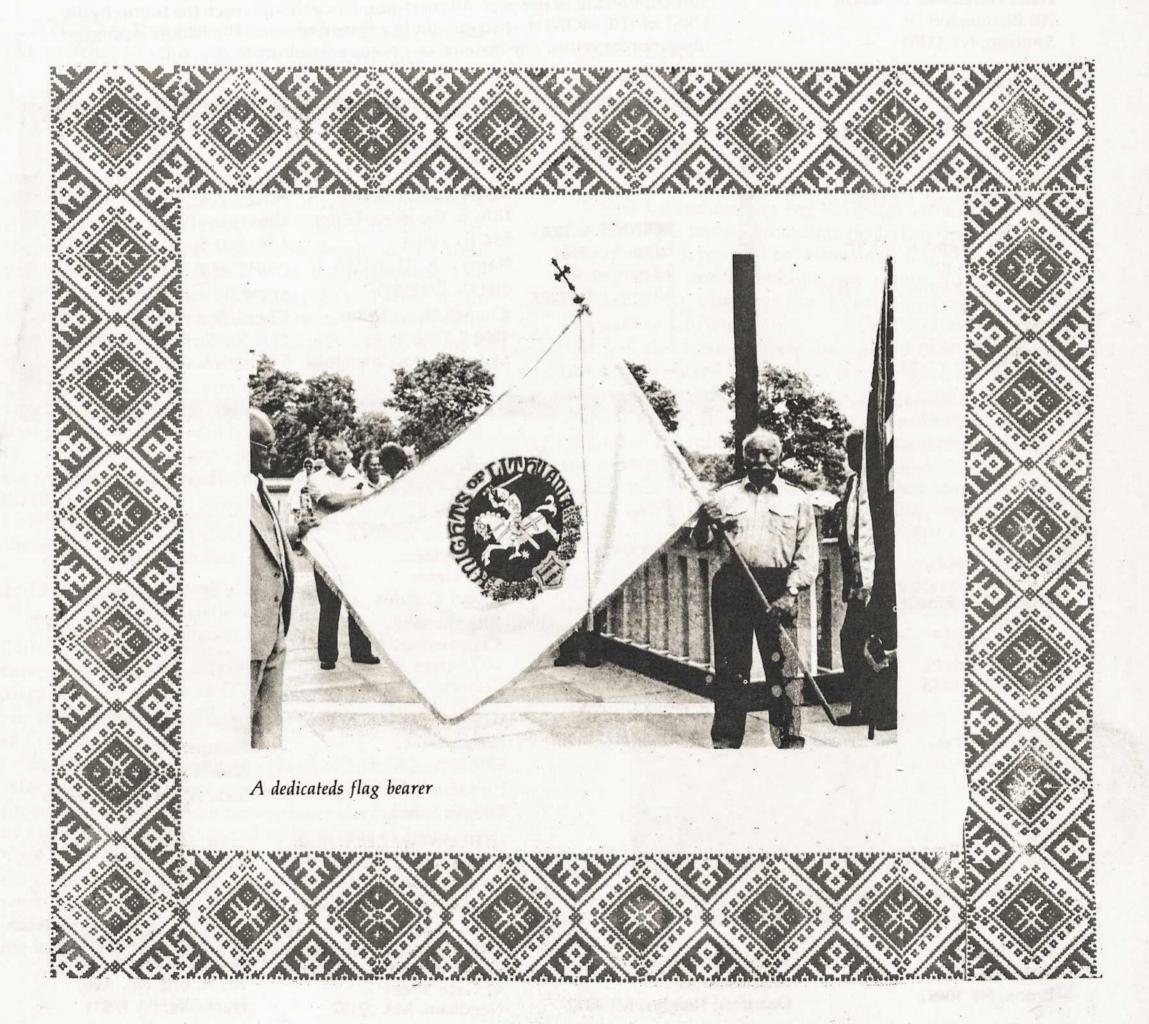

### LETTER TO THE EDITOR

Dear Editor,

STOP THE PRESS! WE'VE GOT YOUR FRONT COVER FOR THE NEXT ISSUE OF VYTIS. THE K OF L FLAG, and its dedicated flag bearers, bonded together to commemorate the history of the Lithuanian people, and to pursue goals of justice for our oppressed homeland.

The photo enclosed (this month's front cover) can serve as motivation to the sometimes reluctant members of the Knights of Lithuania to perform duties related to membership.

I am a member of C-110, Maspeth, NY. I am of age 68, but not retired. I am still employed as a court clerk in the Brooklyn Supreme Court of New York State.

On June 14th, I grumbled when President John Adomenas twisted my arm to carry this heavy K of L flag, to lead the procession.

The photo was printed in the Observer. I received compliments on my beauty. The event highlighted my insignificant life. My children suggested that I send this photo and short story.

Respectfully,

Walter Klosis