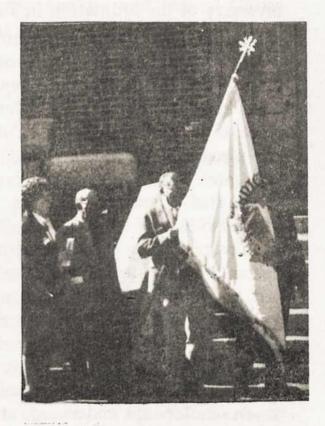

### LETTER TO THE EDITOR

Dear Editor,

STOP THE PRESS! WE'VE GOT YOUR FRONT COVER FOR THE NEXT ISSUE OF VYTIS. THE K OF L FLAG, and its dedicated flag bearers, bonded together to commemorate the history of the Lithuanian people, and to pursue goals of justice for our oppressed homeland.

The photo enclosed (this month's front cover) can serve as motivation to the sometimes reluctant members of the Knights of Lithuania to perform duties related to membership.

I am a member of C-110, Maspeth, NY. I am of age 68, but not retired. I am still employed as a court clerk in the Brooklyn Supreme Court of New York State.

On June 14th, I grumbled when President John Adomenas twisted my arm to carry this heavy K of L flag, to lead the procession.

The photo was printed in the Observer. I received compliments on my beauty. The event highlighted my insignificant life. My children suggested that I send this photo and short story.

Respectfully,

Walter Klosis