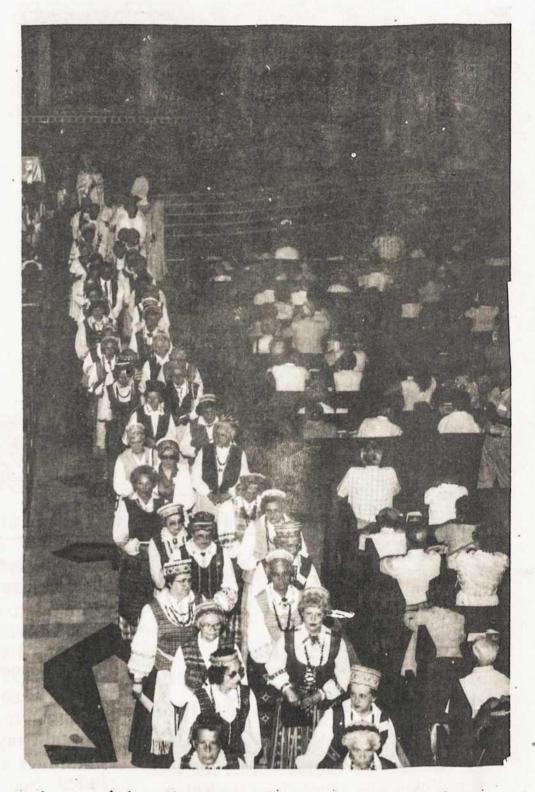

### LETTER TO THE EDITOR

Dear Editor,

STOP THE PRESS! WE'VE GOT YOUR FRONT COVER FOR THE NEXT ISSUE OF VYTIS. THE K OF L FLAG, and its dedicated flag bearers, bonded together to commemorate the history of the Lithuanian people, and to pursue goals of justice for our oppressed homeland.

The photo enclosed (this month's front cover) can serve as motivation to the sometimes reluctant members of the Knights of Lithuania to perform duties related to membership.

I am a member of C-110, Maspeth, NY. I am of age 68, but not retired. I am still employed as a court clerk in the Brooklyn Supreme Court of New York State.

On June 14th, I grumbled when President John Adomenas twisted my arm to carry this heavy K of L flag, to lead the procession.

The photo was printed in the Observer. I received compliments on my beauty. The event highlighted my insignificant life. My children suggested that I send this photo and short story.